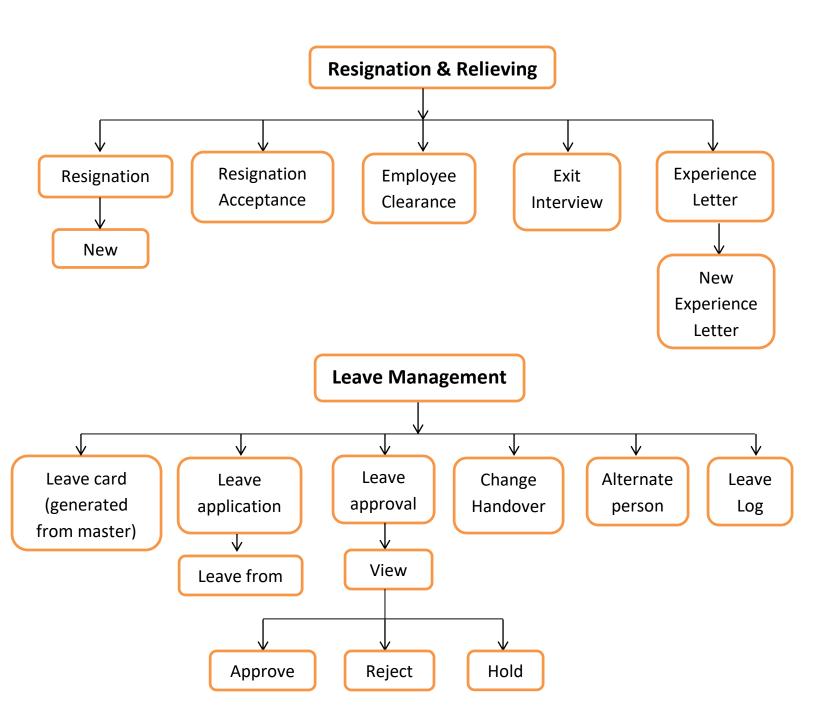

/08/2023 Department: HR

## Recruitment







Client Name: Amgis Lifescience Ltd. Doc. No: PGMP/HR /001.







Client Name: Amgis Lifescience Ltd. Doc. No: PGMP/HR /001.









Client Name: Amgis Lifescience Ltd. Doc. No: PGMP/HR /001.









Client Name: Amgis Lifescience Ltd. Doc. No: PGMP/HR /001.







Client Name: Amgis Lifescience Ltd. Doc. No: PGMP/HR /001.











Client Name: Amgis Lifescience Ltd. Doc. No: PGMP/HR /001.







Client Name: Amgis Lifescience Ltd. Doc. No: PGMP/HR /001.

Date: 26/08/2023 Department: HR



c. Induction Training

D. Individual Training Record







Client Name: Amgis Lifescience Ltd. Doc. No: PGMP/HR /001.







Client Name: Amgis Lifescience Ltd. Doc. No: PGMP/HR /001.









Client Name: Amgis Lifescience Ltd. Doc. No: PGMP/HR /001.