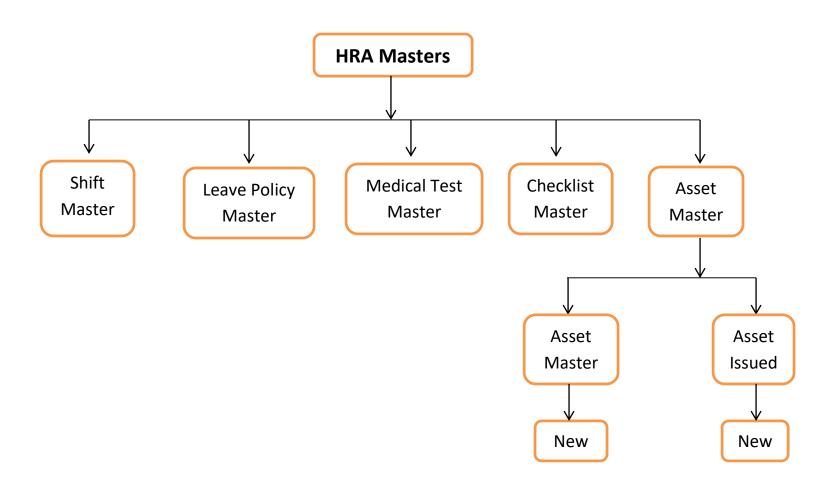

# **HR DEPARTMENT**

Masters

1.

2.

3.

Client Name: Amgis Lifescience Ltd. Doc. No: PGMP/HR /001.

Client Name: Amgis Lifescience Ltd. Doc. No: PGMP/HR /001.

Date: 26/08/2023 Department: HR