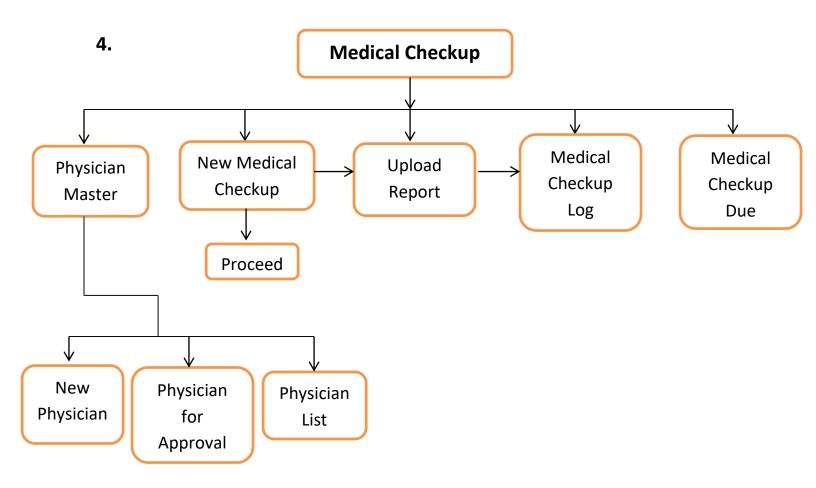

Client Name: Amgis Lifescience Ltd. Doc. No: PGMP/HR /001.

Date: 26/08/2023 Department: HR

# **HR DEPARTMENT**

Masters

1.



2.



3.







Client Name: Amgis Lifescience Ltd. Doc. No: PGMP/HR /001.







Client Name: Amgis Lifescience Ltd. Doc. No: PGMP/HR /001.

Date: 26/08/2023 Department: HR

## Recruitment







Client Name: Amgis Lifescience Ltd. Doc. No: PGMP/HR /001.







Client Name: Amgis Lifescience Ltd. Doc. No: PGMP/HR /001.









Client Name: Amgis Lifescience Ltd. Doc. No: PGMP/HR /001.









Client Name: Amgis Lifescience Ltd. Doc. No: PGMP/HR /001.







Client Name: Amgis Lifescience Ltd. Doc. No: PGMP/HR /001.











Client Name: Amgis Lifescience Ltd. Doc. No: PGMP/HR /001.







Client Name: Amgis Lifescience Ltd. Doc. No: PGMP/HR /001.

Date: 26/08/2023 Department: HR



c. Induction Training

D. Individual Training Record







Client Name: Amgis Lifescience Ltd. Doc. No: PGMP/HR /001.







Client Name: Amgis Lifescience Ltd. Doc. No: PGMP/HR /001.









Client Name: Amgis Lifescience Ltd. Doc. No: PGMP/HR /001.