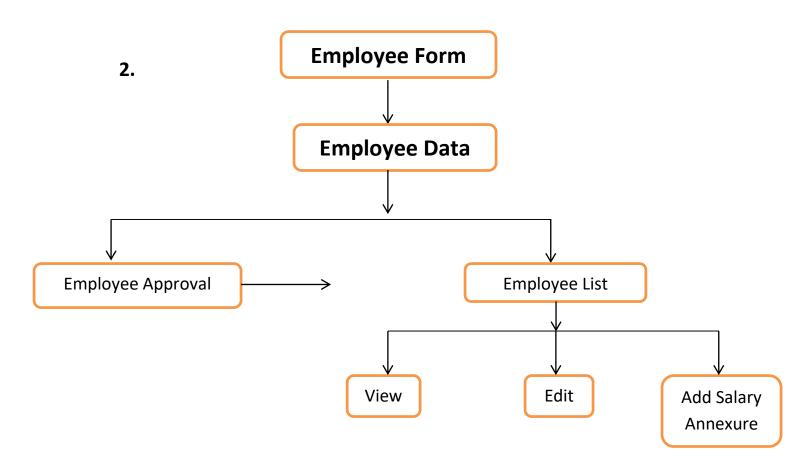

## Recruitment

Client Name: Amgis Lifescience Ltd. Doc. No: PGMP/HR /001.

Client Name: Amgis Lifescience Ltd. Doc. No: PGMP/HR /001.

Client Name: Amgis Lifescience Ltd. Doc. No: PGMP/HR /001.

Client Name: Amgis Lifescience Ltd. Doc. No: PGMP/HR /001.