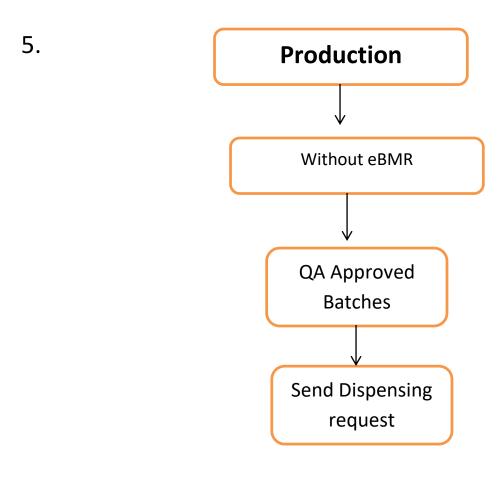

| CYCLONE<br>PHARMACEUTICALS            | PRODUCTION FLOW<br>CHART | CARE PVT. LTD           |
|---------------------------------------|--------------------------|-------------------------|
| Client Name: Saipro Biotech Pvt. Ltd. |                          | Doc. No: PGMP/PR/001.   |
| Date: 20/03/2023                      |                          | Department: Production. |