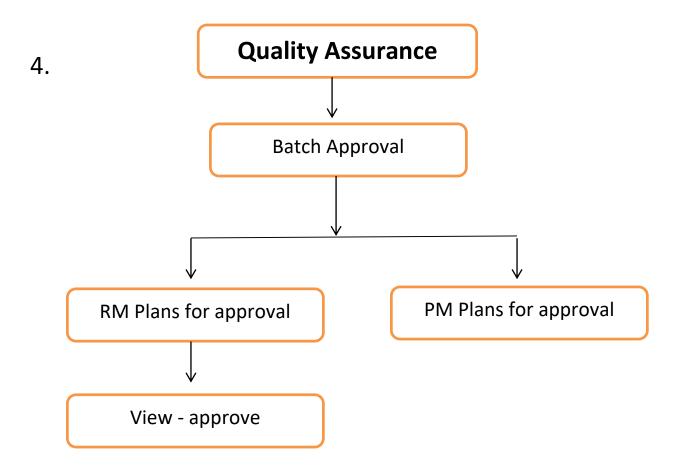

| CYCLONE<br>PHARMACEUTICALS            | PRODUCTION FLOW<br>CHART | GENE PVT. LTD           |
|---------------------------------------|--------------------------|-------------------------|
| Client Name: Saipro Biotech Pvt. Ltd. |                          | Doc. No: PGMP/PR/001.   |
| Date: 20/03/2023                      |                          | Department: Production. |