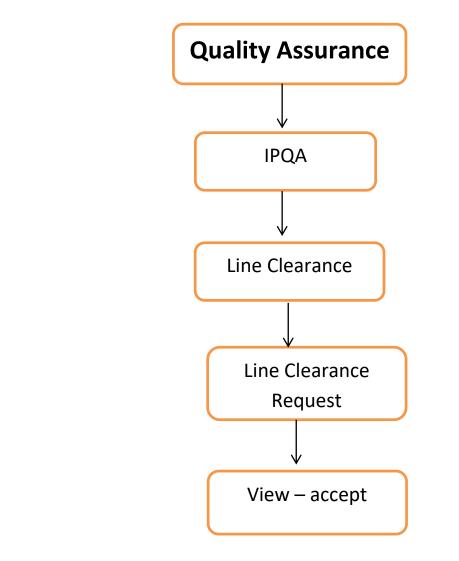

|







7.





| CYCLONE<br>PHARMACEUTICALS            | PRODUCTION FLOW<br>CHART | GMP<br>SOFTWARE PVT. LTD |
|---------------------------------------|--------------------------|--------------------------|
| Client Name: Saipro Biotech Pvt. Ltd. |                          | Doc. No: PGMP/PR/001.    |
| Date: 20/03/2023                      |                          | Department: Production.  |



| CYCLONE<br>PHARMACEUTICALS            | PRODUCTION FLOW<br>CHART | GENE PVT. LTD           |
|---------------------------------------|--------------------------|-------------------------|
| Client Name: Saipro Biotech Pvt. Ltd. |                          | Doc. No: PGMP/PR/001.   |
| Date: 20/03/2023                      |                          | Department: Production. |



| CYCLONE<br>PHARMAC