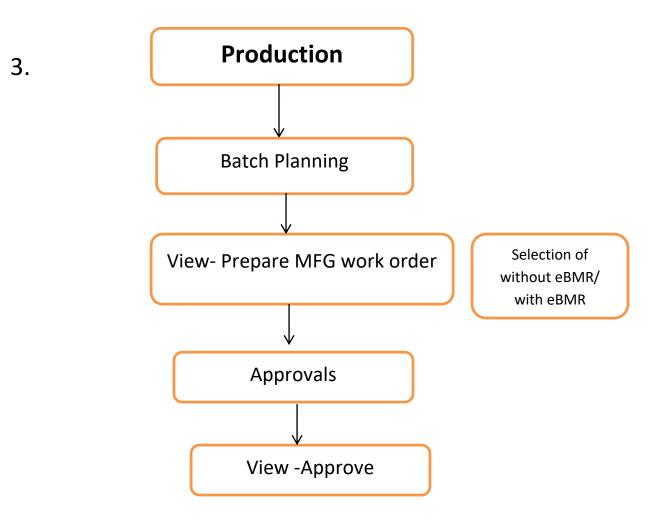

7.

| CYCLONE<br>PHARMACEUTICALS            | PRODUCTION FLOW<br>CHART | GMP<br>SOFTWARE PVT. LTD |
|---------------------------------------|--------------------------|--------------------------|
| Client Name: Saipro Biotech Pvt. Ltd. |                          | Doc. No: PGMP/PR/001.    |
| Date: 20/03/2023                      |                          | Department: Production.  |