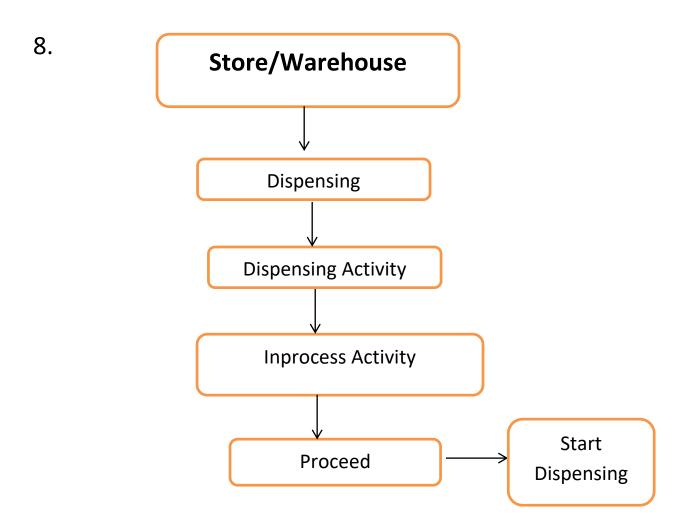

|







7.





| CYCLONE<br>PHARMACEUTICALS            | PRODUCTION FLOW<br>CHART | GMP<br>SOFTWARE PVT. LTD |
|---------------------------------------|--------------------------|--------------------------|
| Client Name: Saipro Biotech Pvt. Ltd. |                          | Doc. No: PGMP/PR/001.    |
| Date: 20/03/2023                      |                          | Department: Production.  |



| CYCLONE<br>PHARMACEUTICALS            | PRODUCTION FLOW<br>CHART | GENE PVT. LTD           |
|---------------------------------------|--------------------------|-------------------------|
| Client Name: Saipro Biotech Pvt. Ltd. |                          | Doc. No: PGMP/PR/001.   |
| Date: 20/03/2023                      |                          | Department: Production. |



| CYCLONE<br>PHARMACEUTICALS