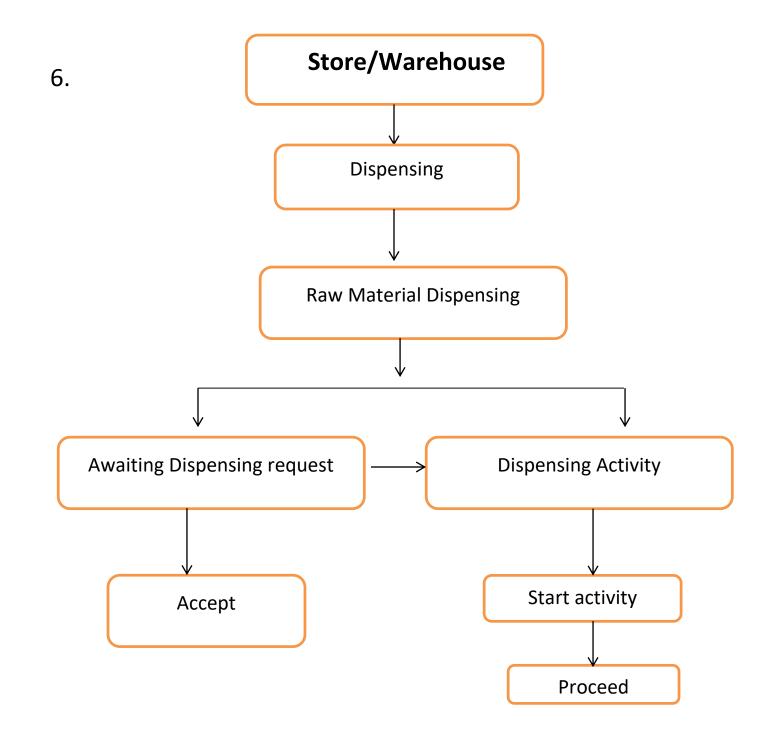

| CYCLONE<br>PHARMACEUTICALS            | PRODUCTION FLOW<br>CHART | GMP<br>SOFTWARE PVT. LTD |
|---------------------------------------|--------------------------|--------------------------|
| Client Name: Saipro Biotech Pvt. Ltd. |                          | Doc. No: PGMP/PR/001.    |
| Date: 20/03/2023                      |                          | Department: Production.  |