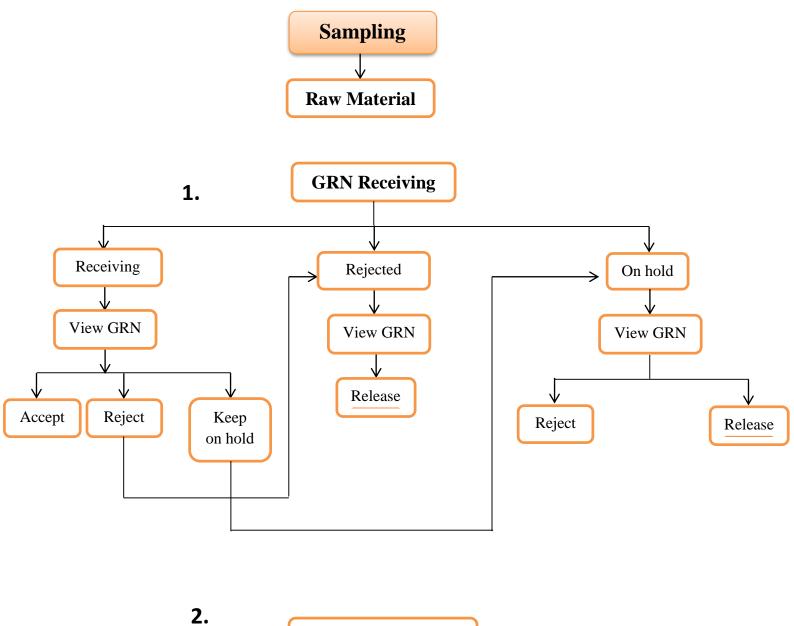

## QC (Sampling & Testing)

| CYCLONE<br>PHARMACEUTICALS        | QC FLOW CHART | G M PUT. LTD          |
|-----------------------------------|---------------|-----------------------|
| Client Name: Arna Pharma Pty Ltd. |               | Doc. No: PGMP/QC/001. |
| Date: 07/12/2023                  |               | Department: QC        |