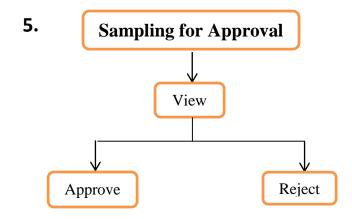

| CYCLONE<br>PHARMACEUTICALS        | QC FLOW CHART | GMP<br>SOFTWARE PVT. LTD |
|-----------------------------------|---------------|--------------------------|
| Client Name: Arna Pharma Pty Ltd. |               | Doc. No: PGMP/QC/001.    |
| Date: 07/12/2023                  |               | Department: QC           |