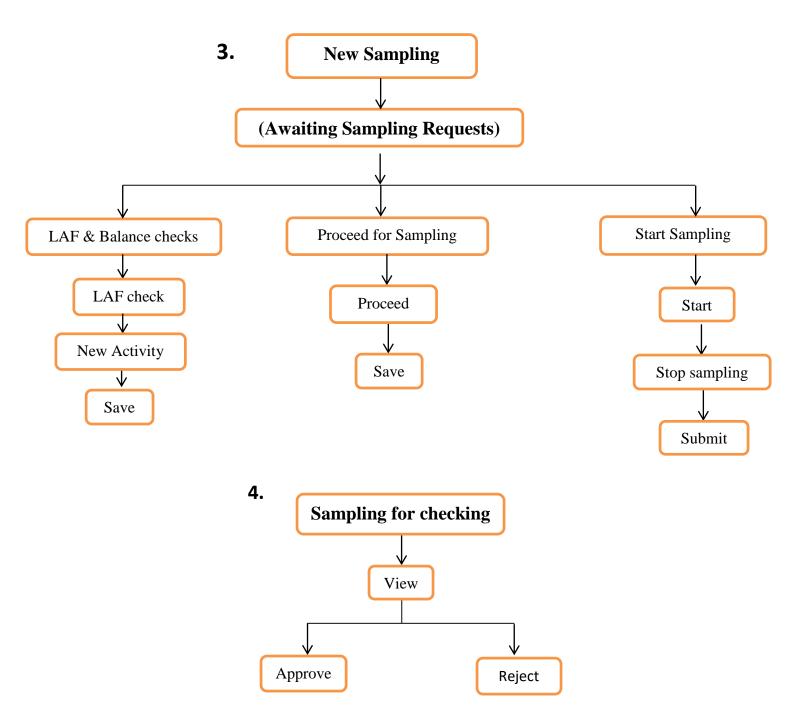

| CYCLONE<br>PHARMACEUTICALS        | QC FLOW CHART | GENE PVT. LTD         |
|-----------------------------------|---------------|-----------------------|
| Client Name: Arna Pharma Pty Ltd. |               | Doc. No: PGMP/QC/001. |
| Date: 07/12/2023                  |               | Department: QC        |