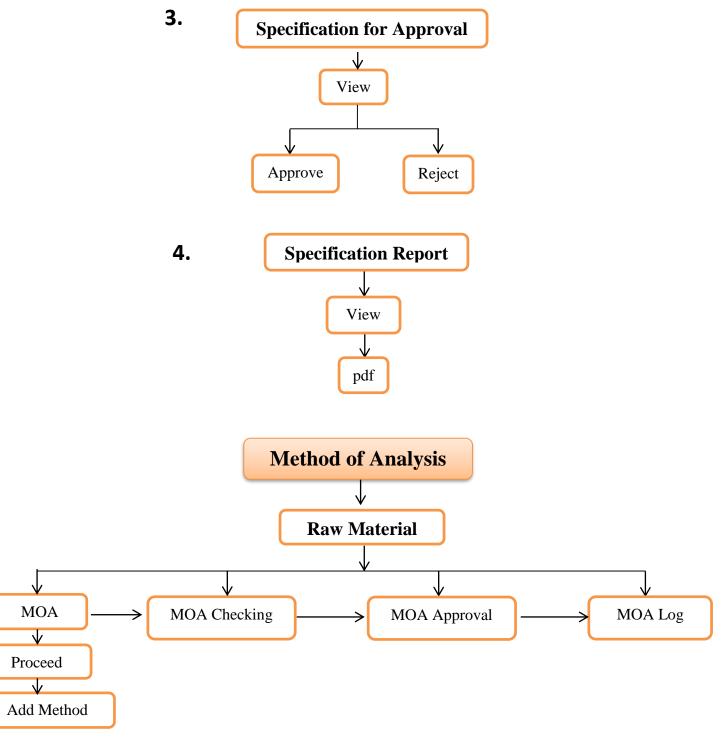

## QC (Sampling & Testing)







| CYCLONE<br>PHARMACEUTICALS        | QC FLOW CHART | G M PUT. LTD          |
|-----------------------------------|---------------|-----------------------|
| Client Name: Arna Pharma Pty Ltd. |               | Doc. No: PGMP/QC/001. |
| Date: 07/12/2023                  |               | Department: QC        |





| CYCLONE<br>PHARMACEUTICALS        | QC FLOW CHART | GENERAL DE LA COMPANY DE LA CO |
|-----------------------------------|---------------|-----------------------------------------------------------------------------------------------------------------------------------------------------------------------------------------------------------------------------------------------------------------------------------------------------------------------------------------------------