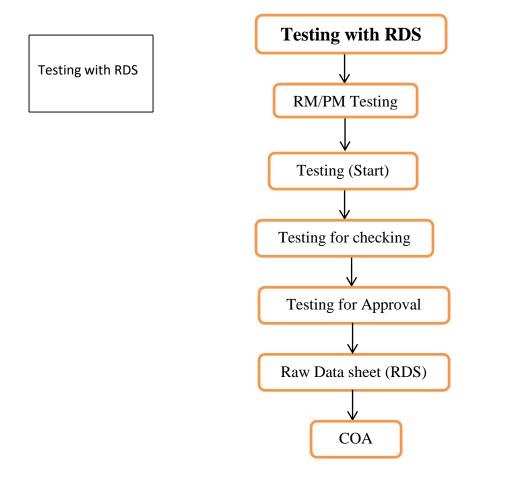

## QC (Sampling & Testing)

| CYCLONE<br>PHARMACEUTICALS        | QC FLOW CHART | G M PUT. LTD          |
|-----------------------------------|---------------|-----------------------|
| Client Name: Arna Pharma Pty Ltd. |               | Doc. No: PGMP/QC/001. |
| Date: 07/12/2023                  |               | Department: QC        |