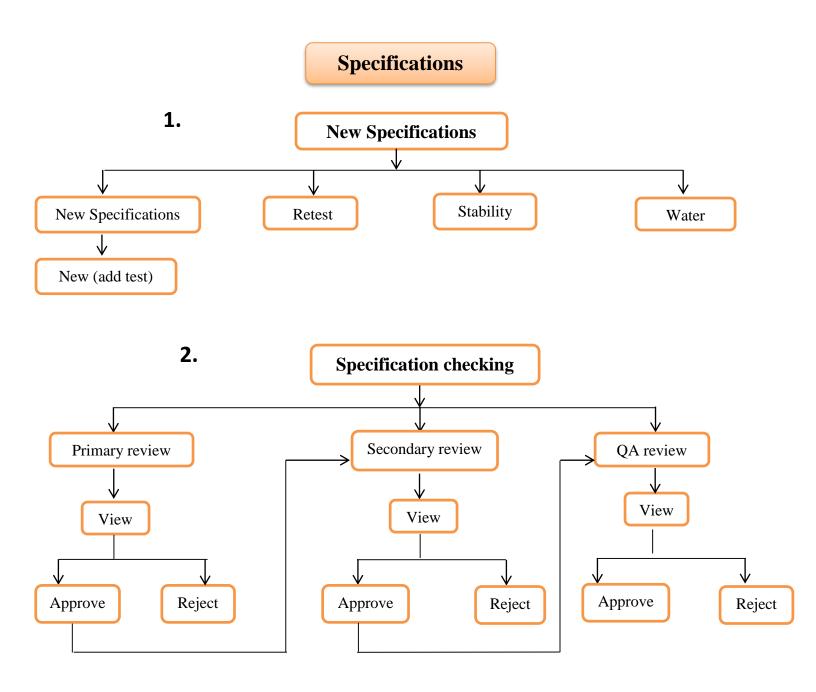

## QC (Sampling & Testing)







| CYCLONE<br>PHARMACEUTICALS        | QC FLOW CHART | G M PUT. LTD          |
|-----------------------------------|---------------|-----------------------|
| Client Name: Arna Pharma Pty Ltd. |               | Doc. No: PGMP/QC/001. |
| Date: 07/12/2023                  |               | Department: QC        |





| CYCLONE<br>PHARMACEUTICALS        | QC FLOW CHART | GENERAL DE LA COMPANY DE LA CO |
|-----------------------------------|---------------|-------------------------------------------------------------------------------------------------------------------------------------------------------------------------------------------------------------------------------------------------------------------------------------------------------------------------------------------------