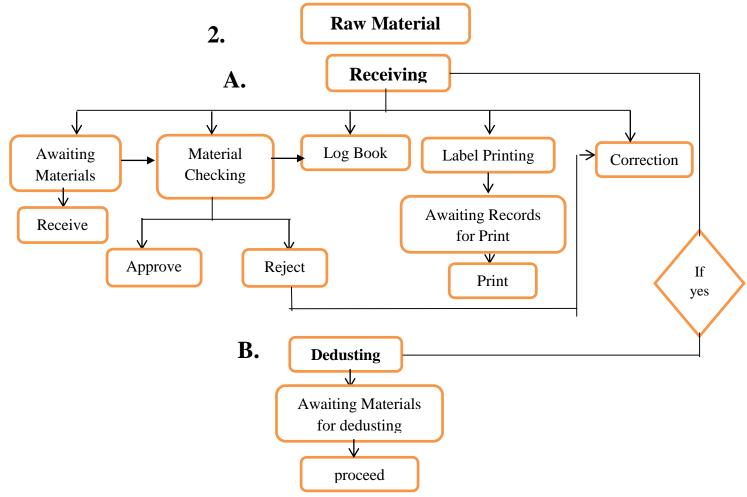

| CYCLONE<br>PHARMACEUTICALS          | GRN FLOW CHART | GMP<br>SOFTWARE PVT. LTD |
|-------------------------------------|----------------|--------------------------|
| Client Name: Amgis Lifescience Ltd. |                | Doc. No: PGMP/GRN /001.  |
| Date: 26/08/2023                    |                | Department: Store        |