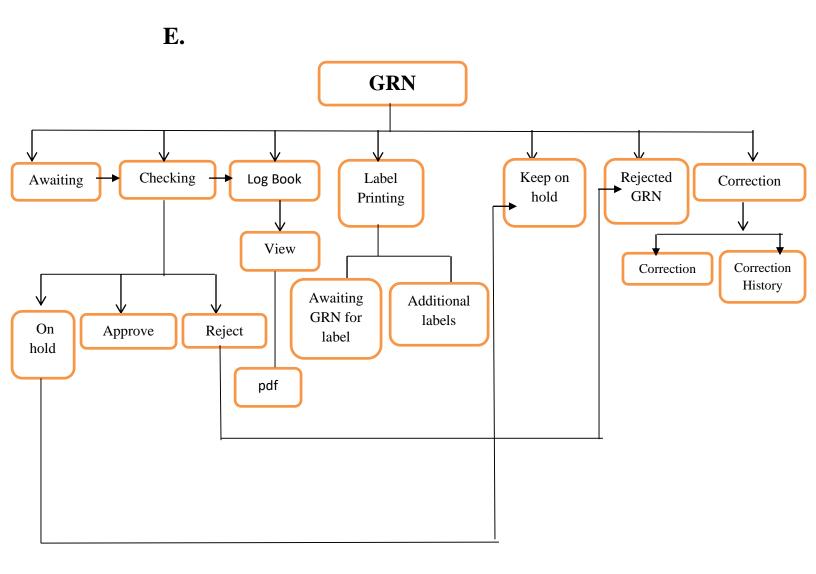

## **GRN FLOW CHART**

**Store/ Warehouse Department** 

| CYCLONE<br>PHARMACEUTICALS          | GRN FLOW CHART | GRAP<br>SOFTWARE PVT. LTD |
|-------------------------------------|----------------|---------------------------|
| Client Name: Amgis Lifescience Ltd. |                | Doc. No: PGMP/GRN /001.   |
| Date: 26/08/2023                    |                | Department: Store         |

| CYCLONE<br>PHARMACEUTICALS          | GRN FLOW CHART | GMP<br>SOFTWARE PVT. LTD |
|-------------------------------------|----------------|--------------------------|
| Client Name: Amgis Lifescience Ltd. |                | Doc. No: PGMP/GRN /001.  |
| Date: 26/08/2023                    |                | Department: Store        |

| Client Name: Amgis Lifescience Ltd. |                | Doc. No: PGMP/GRN /001. |
|-------------------------------------|----------------|-------------------------|
| Date: 26/08/2023                    |                | Department: Store       |
| CYCLONE<br>PHARMACEUTICALS          | GRN FLOW CHART |                         |