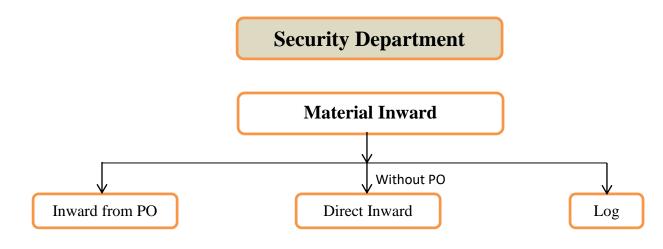

## **GRN FLOW CHART**

**Store/ Warehouse Department** 

| CYCLONE<br>PHARMACEUTICALS          | GRN FLOW CHART | GRAP<br>SOFTWARE PVT. LTD |
|-------------------------------------|----------------|---------------------------|
| Client Name: Amgis Lifescience Ltd. |                | Doc. No: PGMP/GRN /001.   |
| Date: 26/08/2023                    |                | Department: Store         |