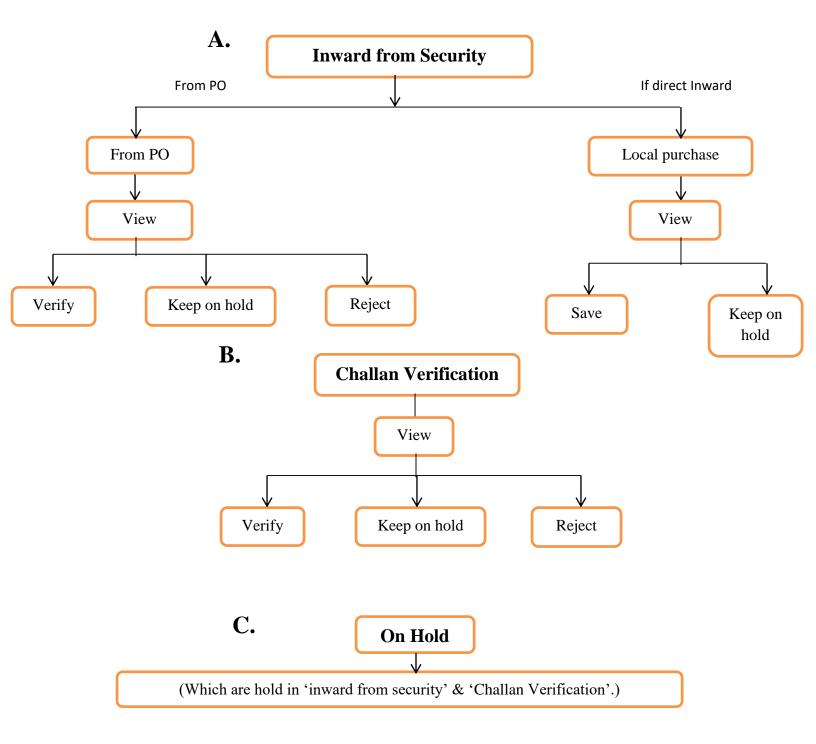

## **GRN FLOW CHART**

**Store/ Warehouse Department** 

| CYCLONE<br>PHARMACEUTICALS          | GRN FLOW CHART | GRAP<br>SOFTWARE PVT. LTD |
|-------------------------------------|----------------|---------------------------|
| Client Name: Amgis Lifescience Ltd. |                | Doc. No: PGMP/GRN /001.   |
| Date: 26/08/2023                    |                | Department: Store         |