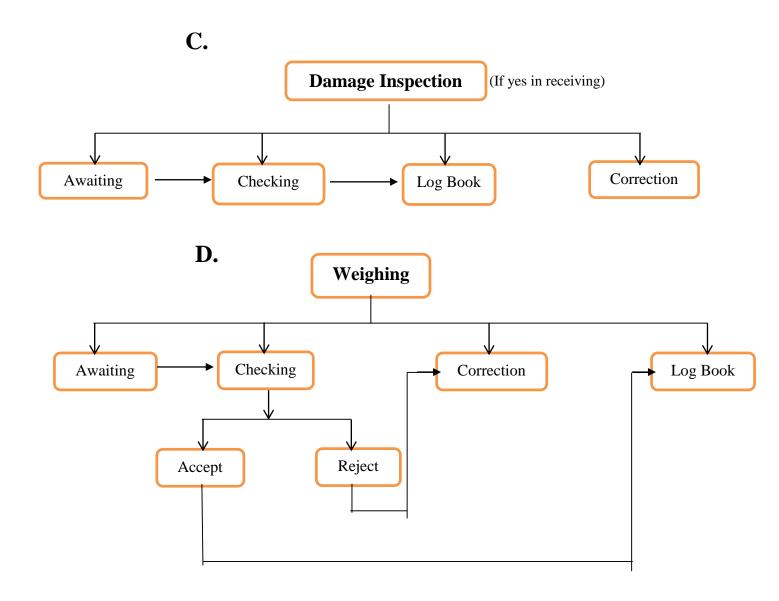

| Client Name: Amgis Lifescience Ltd. |                | Doc. No: PGMP/GRN /001. |
|-------------------------------------|----------------|-------------------------|
| Date: 26/08/2023                    |                | Department: Store       |
| CYCLONE<br>PHARMACEUTICALS          | GRN FLOW CHART |                         |