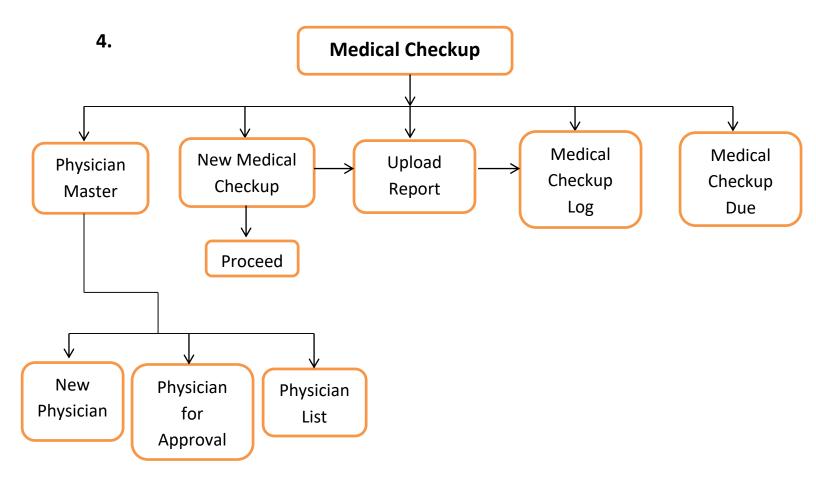

: Arna Pharma Pty Ltd. |               | Doc. No: PGMP/HR /001.   |
| Date: 07/12/2023                  |               | Department: HR           |



| CYCLONE<br>PHARMACEUTICALS        | HR FLOW CHART | GENEPYT. LTD           |
|-----------------------------------|---------------|------------------------|
| Client Name: Arna Pharma Pty Ltd. |               | Doc. No: PGMP/HR /001. |
| Date: 07/12/2023                  |               | Department: HR         |



| CYCLONE<br>PHARMACEUTICALS        | HR FLOW CHART | GRAP<br>SOFTWARE PVT. LTD |
|-----------------------------------|---------------|---------------------------|
| Client Name: Arna Pharma Pty Ltd. |               | Doc. No: PGMP/HR /001.    |
| Date: 07/12/2023                  |               | Department: HR            |



| CYCLONE<br>PHARMACEUTICALS        | HR FLOW CHART | GMP<br>SOFTWARE PVT. LTD |
|-----------------------------------|---------------|--------------------------|
| Client Name: Arna Pharma Pty Ltd. |               | Doc. No: PGMP/HR /001.   |
| Date: 07/12/2023                  |               | Department: HR           |



Page **8** of **13** 









| CYCLONE<br>PHARMACEUTICALS        | HR FLOW CHART | G M P<br>SOFTWARE PVT. LTD |
|-----------------------------------|---------------|----------------------------|
| Client Name: Arna Pharma Pty Ltd. |               | Doc. No: PGMP/HR /001.     |
| Date: 07/12/2023                  |               | Department: HR             |