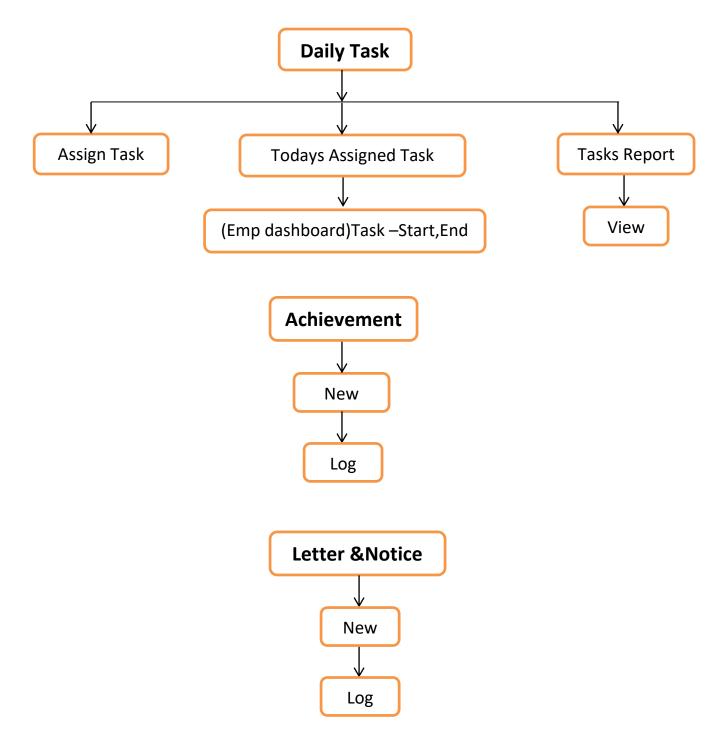

No: PGMP/HR /001.    |
| Date: 07/12/2023                  |               | Department: HR            |



| CYCLONE<br>PHARMACEUTICALS        | HR FLOW CHART | GMP<br>SOFTWARE PVT. LTD |
|-----------------------------------|---------------|--------------------------|
| Client Name: Arna Pharma Pty Ltd. |               | Doc. No: PGMP/HR /001.   |
| Date: 07/12/2023                  |               | Department: HR           |



Page **8** of **13** 









| CYCLONE<br>PHARMACEUTICALS        | HR FLOW CHART | G M P<br>SOFTWARE PVT. LTD |
|-----------------------------------|---------------|----------------------------|
| Client Name: Arna Pharma Pty Ltd. |               | Doc. No: PGMP/HR /001.     |
| Date: 07/12/2023                  |               | Department: HR             |