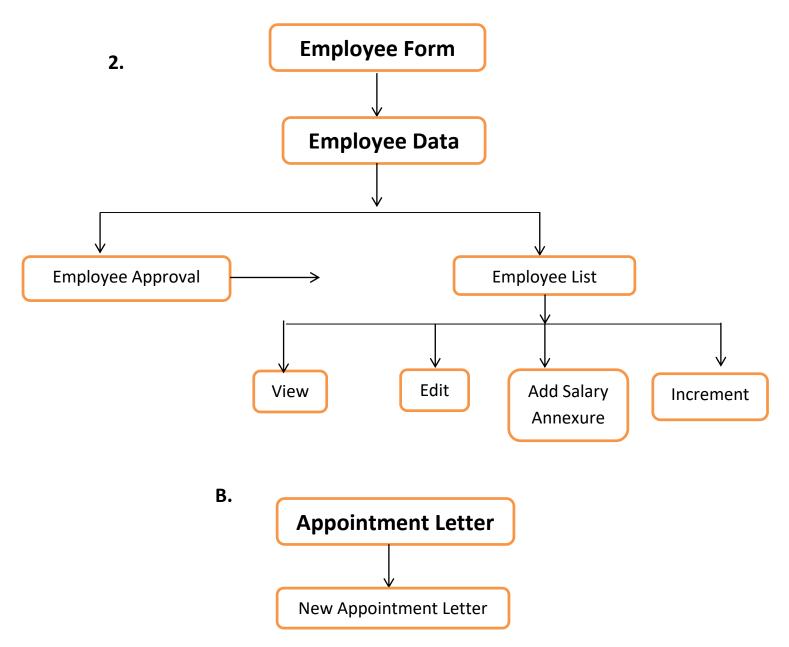

ent Name: Arna Pharma Pty Ltd. |               | Doc. No: PGMP/HR /001. |
| Date: 07/12/2023                  |               | Department: HR         |



| CYCLONE<br>PHARMACEUTICALS        | HR FLOW CHART | GMP<br>SOFTWARE PVT. LTD |
|-----------------------------------|---------------|--------------------------|
| Client Name: Arna Pharma Pty Ltd. |               | Doc. No: PGMP/HR /001.   |
| Date: 07/12/2023                  |               | Department: HR           |



| CYCLONE<br>PHARMACEUTICALS        | HR FLOW CHART | GENEPYT. LTD           |
|-----------------------------------|---------------|------------------------|
| Client Name: Arna Pharma Pty Ltd. |               | Doc. No: PGMP/HR /001. |
| Date: 07/12/2023                  |               | Department: HR         |



| CYCLONE<br>PHARMACEUTICALS        | HR FLOW CHART | GRAP<br>SOFTWARE PVT. LTD |
|-----------------------------------|---------------|---------------------------|
| Client Name: Arna Pharma Pty Ltd. |               | Doc. No: PGMP/HR /001.    |
| Date: 07/12/2023                  |               | Department: HR            |



| CYCLONE<br>PHARMACEUTICALS        | HR FLOW CHART | GMP<br>SOFTWARE PVT. LTD |
|-----------------------------------|---------------|--------------------------|
| Client Name: Arna Pharma Pty Ltd. |               | Doc. No: PGMP/HR /001.   |
| Date: 07/12/2023                  |               | Department: HR           |



Page **8** of **13** 









| CYCLONE<br>PHARMACEUTICALS        | HR FLOW CHART | G M P<br>SOFTWARE PVT. LTD |
|-------------------------