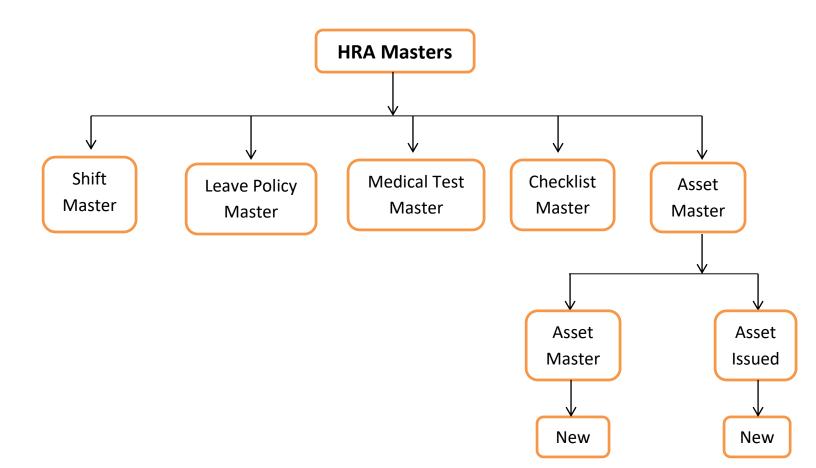

## **HR DEPARTMENT**



| CYCLONE<br>PHARMACEUTICALS        | HR FLOW CHART | GENE PVT. LTD          |
|-----------------------------------|---------------|------------------------|
| Client Name: Arna Pharma Pty Ltd. |               | Doc. No: PGMP/HR /001. |
| Date: 07/12/2023                  |               | Department: HR         |



| CYCLONE<br>PHARMACEUTICALS        | HR FLOW CHART | GMP<br>SOFTWARE PVT. LTD |
|-----------------------------------|---------------|--------------------------|
| Client Name: Arna Pharma Pty Ltd. |               | Doc. No: PGMP/HR /001.   |
| Date: 07/12/2023                  |               | Department: HR           |



| CYCLONE<br>PHARMACEUTICALS        | HR FLOW CHART | GENEPYT. LTD           |
|-----------------------------------|---------------|------------------------|
| Client Name: Arna Pharma Pty Ltd. |               | Doc. No: PGMP/HR /001. |
| Date: 07/12/2023                  |               | Department: HR         |



| CYCLONE<br>PHARMACEUTICALS        | HR FLOW CHART | GMP<br>SOFTWARE PVT. LTD |
|-----------------------------------|---------------|------------------