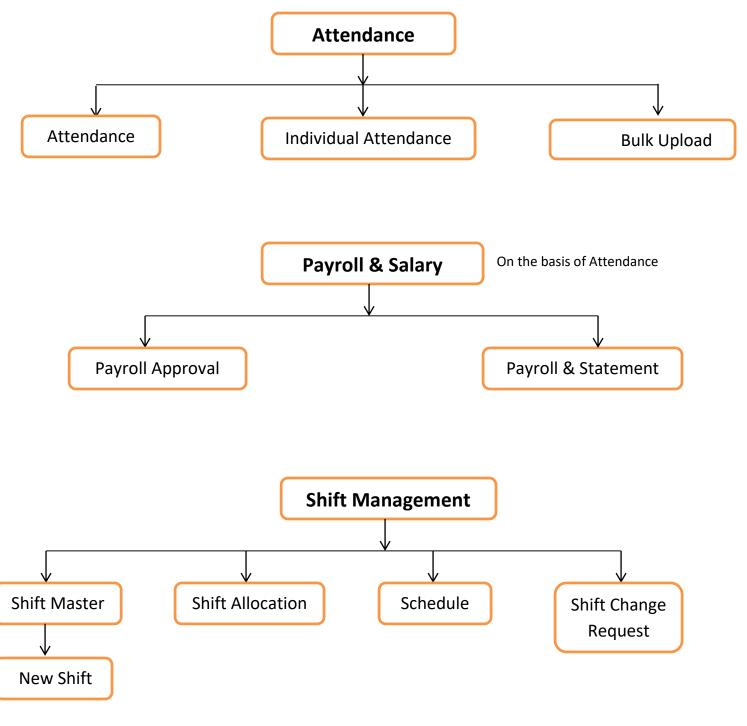

Page **8** of **13** 

| CYCLONE<br>PHARMACEUTICALS        | HR FLOW CHART | G M P<br>SOFTWARE PVT. LTD |
|-----------------------------------|---------------|----------------------------|
| Client Name: Arna Pharma Pty Ltd. |               | Doc. No: PGMP/HR /001.     |
| Date: 07/12/2023                  |               | Department: HR             |