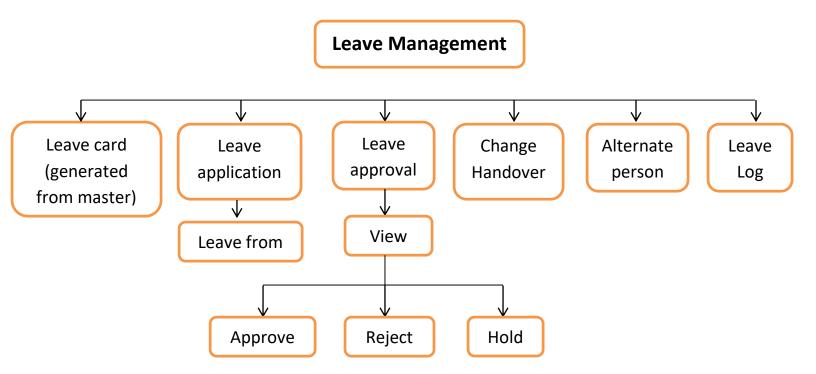

Page **8** of **13** 

| CYCLONE<br>PHARMACEUTICALS        | HR FLOW CHART | G M P<br>SOFTWARE PVT. LTD |
|-----------------------------------|---------------|----------------------------|
| Client Name: Arna Pharma Pty Ltd. |               | Doc. No: PGMP/HR /001.     |
| Date: 07/12/2023                  |               | Department: HR             |