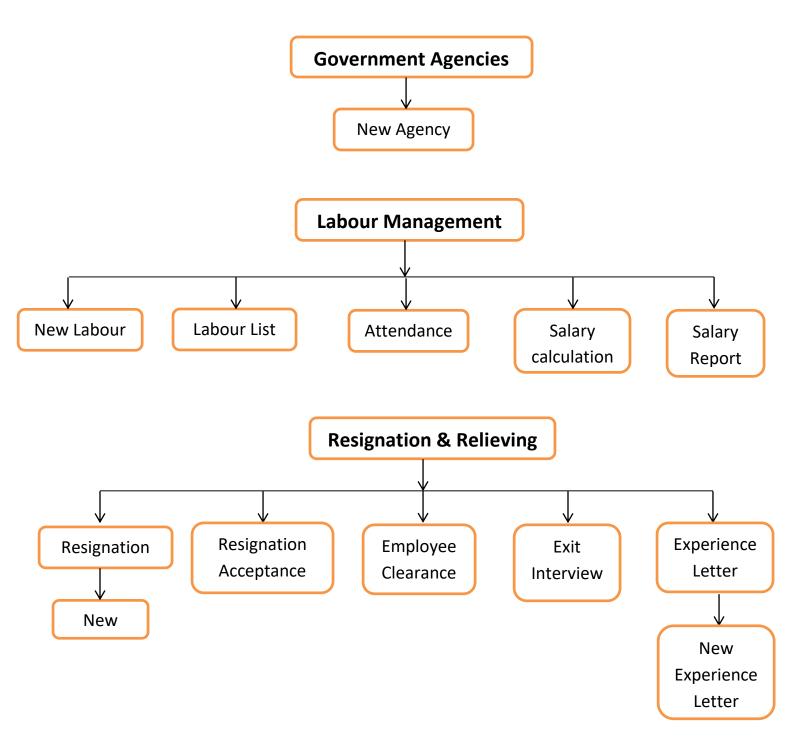

PGMP/HR /001.    |
| Date: 07/12/2023                  |               | Department: HR            |



| CYCLONE<br>PHARMACEUTICALS        | HR FLOW CHART | GMP<br>SOFTWARE PVT. LTD |
|-----------------------------------|---------------|--------------------------|
| Client Name: Arna Pharma Pty Ltd. |               | Doc. No: PGMP/HR /001.   |
| Date: 07/12/2023                  |               | Department: HR           |



Page **8** of **13** 









| CYCLONE<br>PHARMACEUTICALS        | HR FLOW CHART | G M P<br>SOFTWARE PVT. LTD |
|-----------------------------------|---------------|----------------------------|
| Client Name: Arna Pharma Pty Ltd. |               | Doc. No: PGMP/HR /001.     |
| Date: 07/12/2023                  |               | Department: HR             |