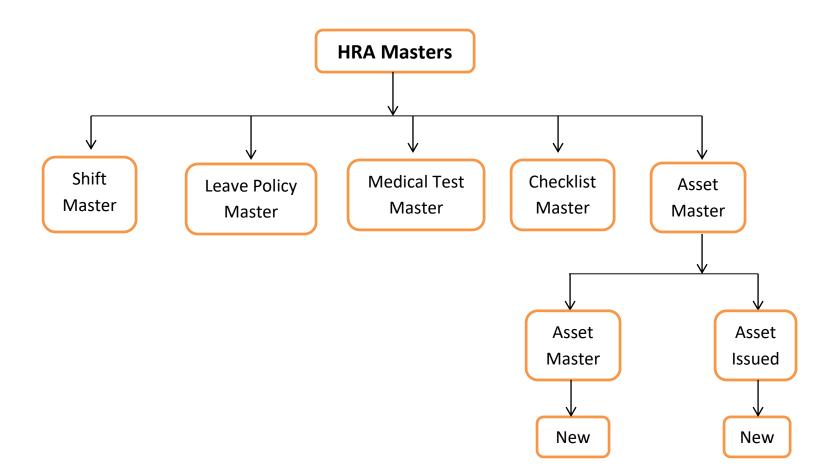

## **HR DEPARTMENT**



| CYCLONE<br>PHARMACEUTICALS          | HR FLOW CHART | GARP<br>SOFTWARE PVT. LTD |
|-------------------------------------|---------------|---------------------------|
| Client Name: Amgis Lifescience Ltd. |               | Doc. No: PGMP/HR /001.    |
| Date: 15/03/2023                    |               | Department: HR            |



| CYCLONE<br>PHARMACEUTICALS          | HR FLOW CHART | GENEPAT. LTD           |
|-------------------------------------|---------------|------------------------|
| Client Name: Amgis Lifescience Ltd. |               | Doc. No: PGMP/HR /001. |
| Date: 15/03/2023                    |               | Department: HR         |



| CYCLONE<br>PHARMACEUTICALS          | HR FLOW CHART | GENE PVT. LTD          |
|-------------------------------------|---------------|------------------------|
| Client Name: Amgis Lifescience Ltd. |               | Doc. No: PGMP/HR /001. |
| Date: 15/03/2023                    |               | Department: HR         |



| CYCLONE<br>PHARMACEUTICALS          | HR FLOW CHART | GMP<br>SOFTWARE PVT. LTD |
|-------------------------------------|---------------|------