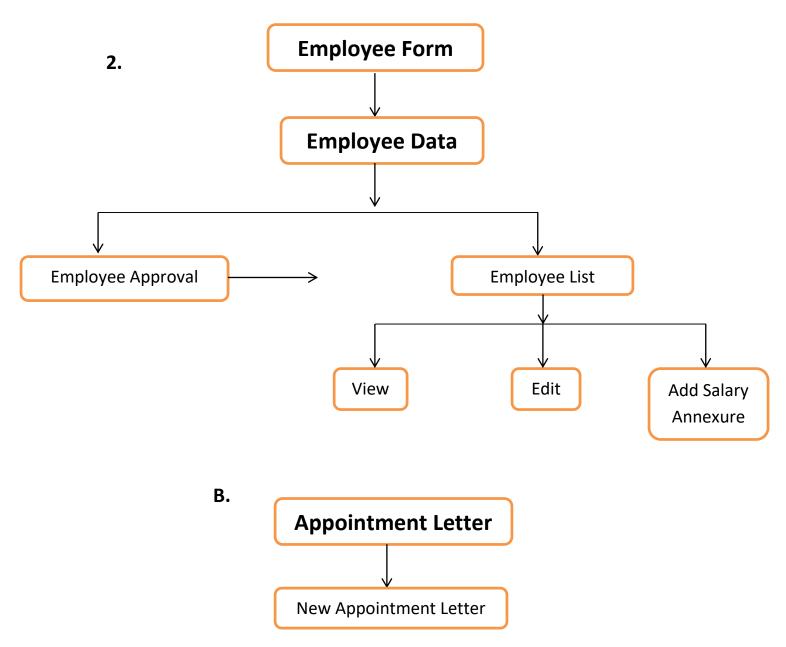

Ltd. |               | Doc. No: PGMP/HR /001. |
| Date: 15/03/2023                    |               | Department: HR         |



| CYCLONE<br>PHARMACEUTICALS          | HR FLOW CHART | GMP<br>SOFTWARE PVT. LTD |
|-------------------------------------|---------------|--------------------------|
| Client Name: Amgis Lifescience Ltd. |               | Doc. No: PGMP/HR /001.   |
| Date: 15/03/2023                    |               | Department: HR           |



| CYCLONE<br>PHARMACEUTICALS          | HR FLOW CHART | GMP<br>SOFTWARE PVT. LTD |
|-------------------------------------|---------------|--------------------------|
| Client Name: Amgis Lifescience Ltd. |               | Doc. No: PGMP/HR /001.   |
| Date: 15/03/2023                    |               | Department: HR           |



| Client Name: Amgis Lifescience Ltd. | Doc. No: PGMP/HR /001.    |
|-------------------------------------|---------------------------|
| Date: 15/03/2023                    | Department: HR            |
| HR FLOW CHART                       | G MP<br>SOFTWARE PVT. LTD |



| CYCLONE<br>PHARMACEUTICALS          | HR FLOW CHART | GNP<br>SOFTWARE PVT. LTD |
|-------------------------------------|---------------|--------------------------|
| Client Name: Amgis Lifescience Ltd. |               | Doc. No: PGMP/HR /001.   |
| Date: 15/03/2023                    |               | Department: HR           |











| CYCLONE<br>PHARMACEUTICALS          | HR FLOW CHART | GMP<br>SOFTWARE PVT. LTD |
|-------------------------------------|---------------|--------------------------|
| Client Name: