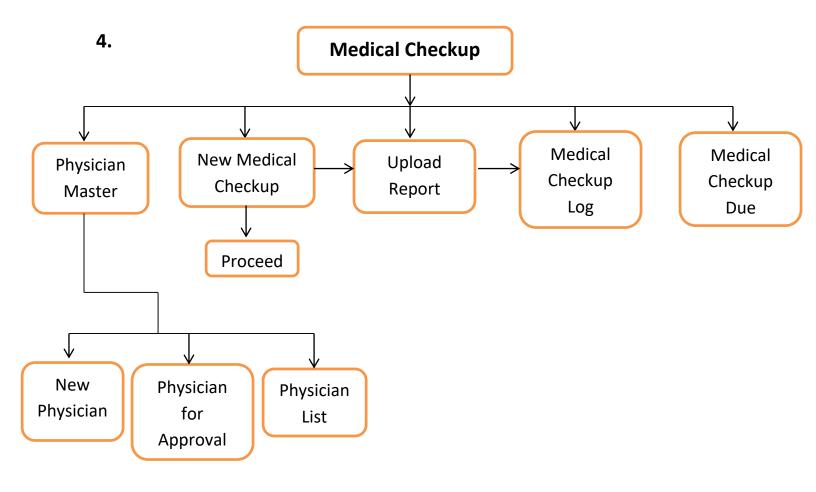

---------------------|
| Client Name: Amgis Lifescience Ltd. |               | Doc. No: PGMP/HR /001.   |
| Date: 15/03/2023                    |               | Department: HR           |



| CYCLONE<br>PHARMACEUTICALS          | HR FLOW CHART | GMP<br>SOFTWARE PVT. LTD |
|-------------------------------------|---------------|--------------------------|
| Client Name: Amgis Lifescience Ltd. |               | Doc. No: PGMP/HR /001.   |
| Date: 15/03/2023                    |               | Department: HR           |



| Client Name: Amgis Lifescience Ltd. | Doc. No: PGMP/HR /001.    |
|-------------------------------------|---------------------------|
| Date: 15/03/2023                    | Department: HR            |
| HR FLOW CHART                       | G MP<br>SOFTWARE PVT. LTD |



| CYCLONE<br>PHARMACEUTICALS          | HR FLOW CHART | GNP<br>SOFTWARE PVT. LTD |
|-------------------------------------|---------------|--------------------------|
| Client Name: Amgis Lifescience Ltd. |               | Doc. No: PGMP/HR /001.   |
| Date: 15/03/2023                    |               | Department: HR           |











| CYCLONE<br>PHARMACEUTICALS          | HR FLOW CHART | GMP<br>SOFTWARE PVT. LTD |
|-------------------------------------|---------------|--------------------------|
| Client Name: Amgis Lifescience Ltd. |               | Doc. No: PGMP/HR /001.   |
| Date: 15/03/2023                    |               | Department: HR           |



| CYCLONE<br>PHARMACEUTICALS          | HR FLOW CHART | GMP<br>SOFTWARE PVT. LTD |
|------------------------------------