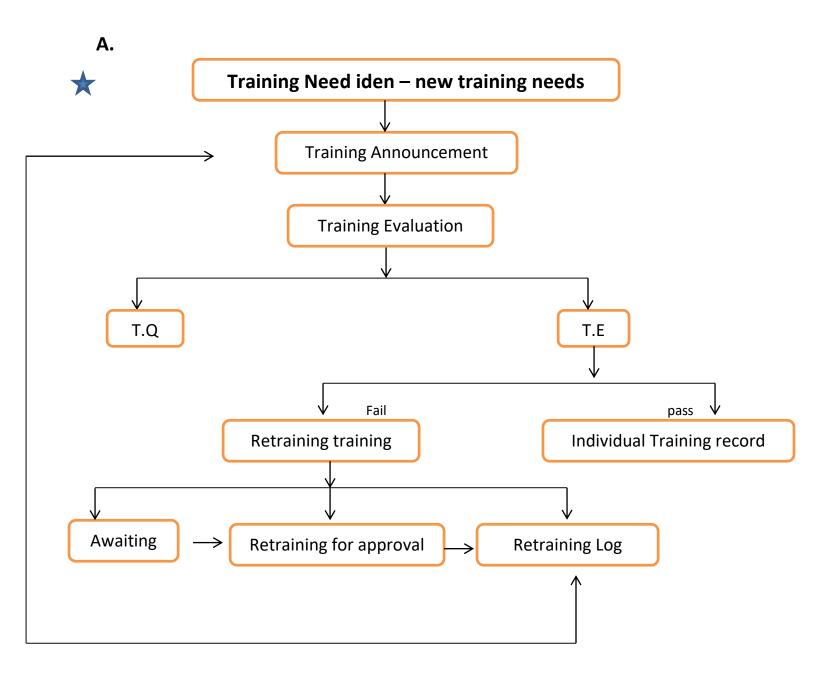

| CYCLONE<br>PHARMACEUTICALS          | HR FLOW CHART | GMP<br>SOFTWARE PVT. LTD |
|-------------------------------------|---------------|--------------------------|
| Client Name: Amgis Lifescience Ltd. |               | Doc. No: PGMP/HR /001.   |
| Date: 15/03/2023                    |               | Department: HR           |