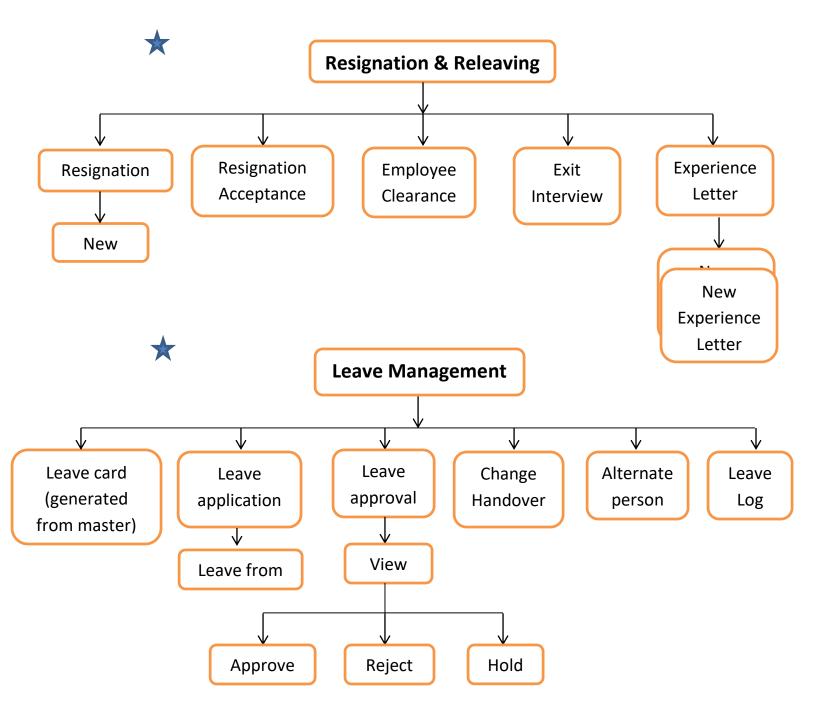

| CYCLONE<br>PHARMACEUTICALS          | HR FLOW CHART | GMP<br>SOFTWARE PVT. LTD |
|-------------------------------------|---------------|--------------------------|
| Client Name: Amgis Lifescience Ltd. |               | Doc. No: PGMP/HR /001.   |
| Date: 15/03/2023                    |               | Department: HR           |