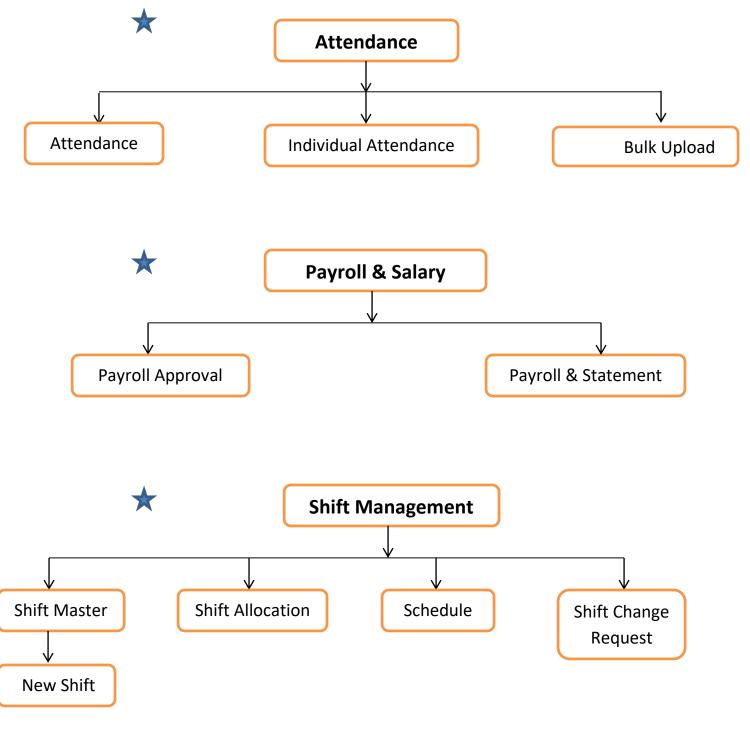

| CYCLONE<br>PHARMACEUTICALS          | HR FLOW CHART | GMP<br>SOFTWARE PVT. LTD |
|-------------------------------------|---------------|--------------------------|
| Client Name: Amgis Lifescience Ltd. |               | Doc. No: PGMP/HR /001.   |
| Date: 15/03/2023                    |               | Department: HR           |