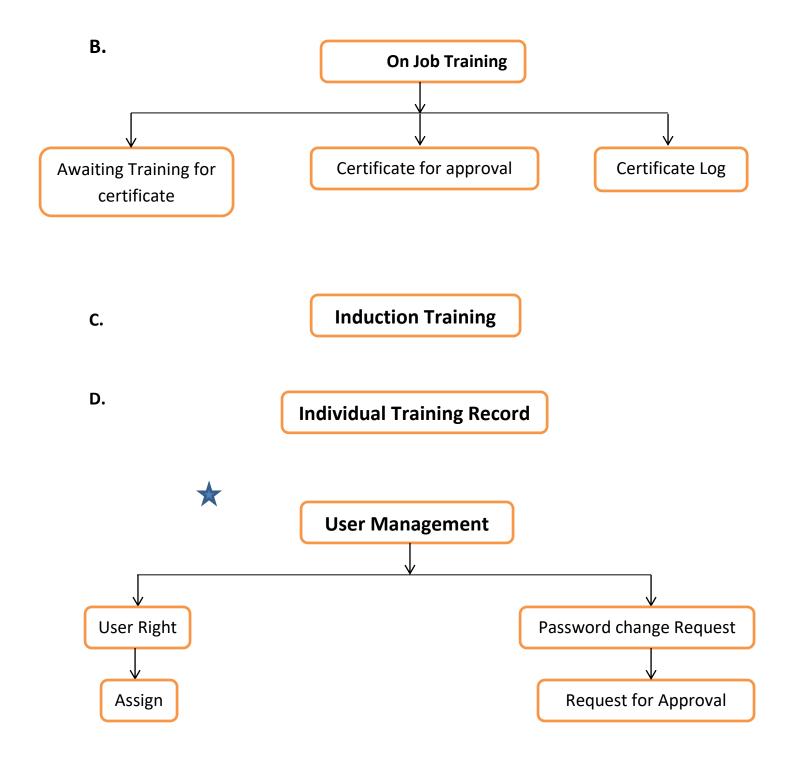

## **HR DEPARTMENT**

| CYCLONE<br>PHARMACEUTICALS          | HR FLOW CHART | GARP<br>SOFTWARE PVT. LTD |
|-------------------------------------|---------------|---------------------------|
| Client Name: Amgis Lifescience Ltd. |               | Doc. No: PGMP/HR /001.    |
| Date: 15/03/2023                    |               | Department: HR            |