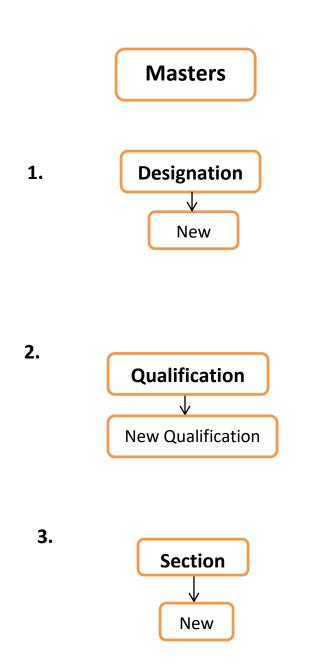

## **HR DEPARTMENT**



| CYCLONE<br>PHARMACEUTICALS          | HR FLOW CHART | GARP<br>SOFTWARE PVT. LTD |
|-------------------------------------|---------------|---------------------------|
| Client Name: Amgis Lifescience Ltd. |               | Doc. No: PGMP/HR /001.    |
| Date: 15/03/2023                    |               | Department: HR            |



| CYCLONE<br>PHARMACEUTICALS          | HR FLOW CHART | GENEPAT. LTD           |
|-------------------------------------|---------------|------------------------|
| Client Name: Amgis Lifescience Ltd. |               | Doc. No: PGMP/HR /001. |
| Date: 15/03/2023                    |               | Department: HR         |



| CYCLONE<br>PHARMACEUTICALS          | HR FLOW CHART | GENE PVT. LTD          |
|-------------------------------------|------------