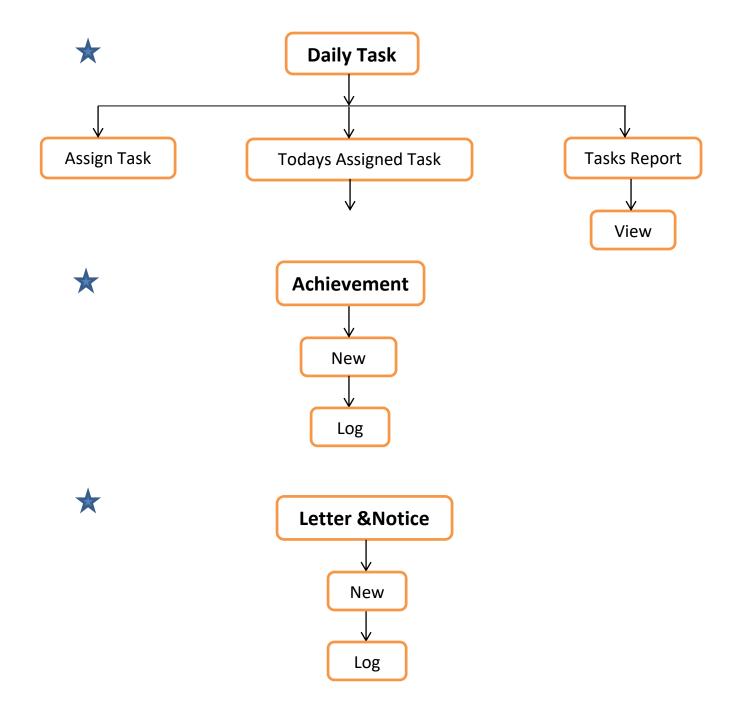

| CYCLONE<br>PHARMACEUTICALS          | HR FLOW CHART | GENEPAT. LTD           |
|-------------------------------------|---------------|------------------------|
| Client Name: Amgis Lifescience Ltd. |               | Doc. No: PGMP/HR /001. |
| Date: 15/03/2023                    |               | Department: HR         |