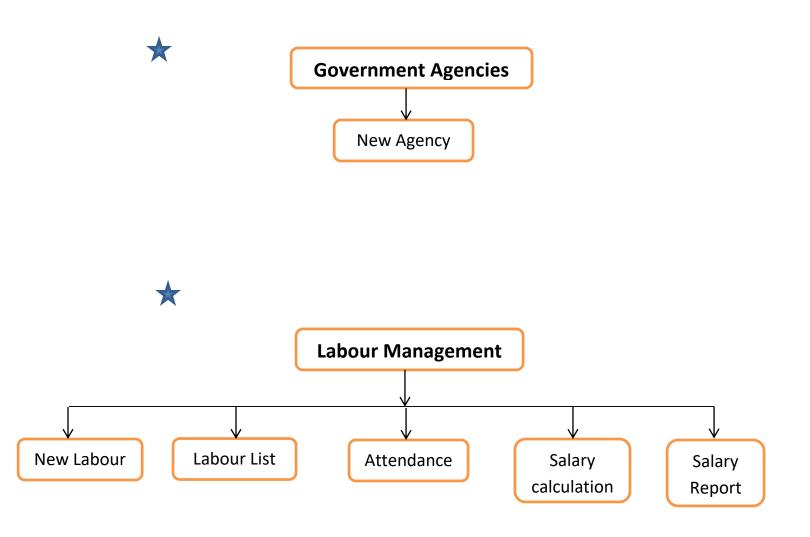

| CYCLONE<br>PHARMACEUTICALS          | HR FLOW CHART | GENE PVT. LTD          |
|-------------------------------------|---------------|------------------------|
| Client Name: Amgis Lifescience Ltd. |               | Doc. No: PGMP/HR /001. |
| Date: 15/03/2023                    |               | Department: HR         |